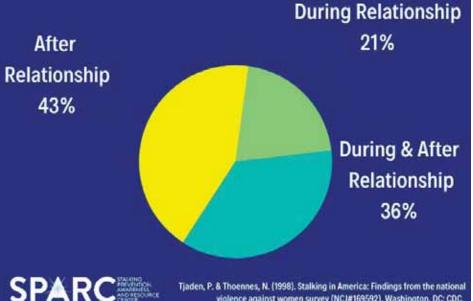

# January is National Stalking Awareness Month

Stalking occurs before, during and/or after abusive relationships.