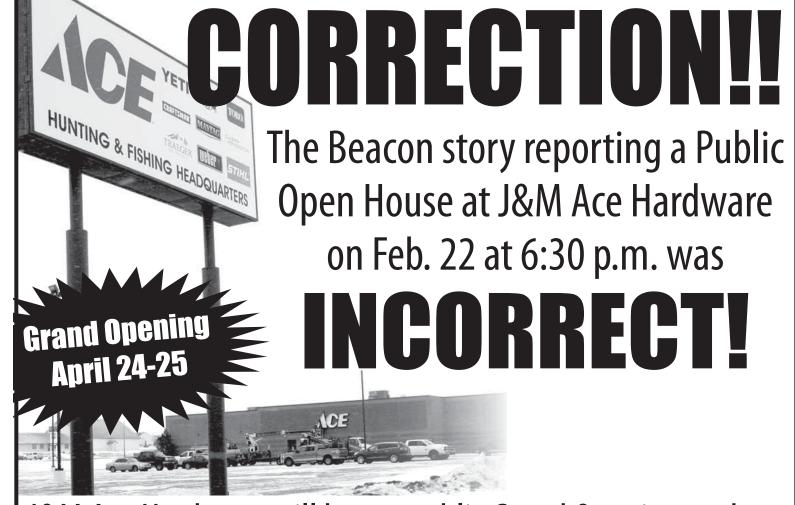

I await a third choice.

at the Beulah Beacon

(324 2nd Ave. N.E., Beulah)

or at the Hazen Star

(26 E. Main Ave., Hazen)

for your school and office supplies

J&M Ace Hardware will host a public Grand Opening at the new location on April 24-25 during regular business hours. Our apologies for the error and any confusion it has caused. Thank you for your understanding.