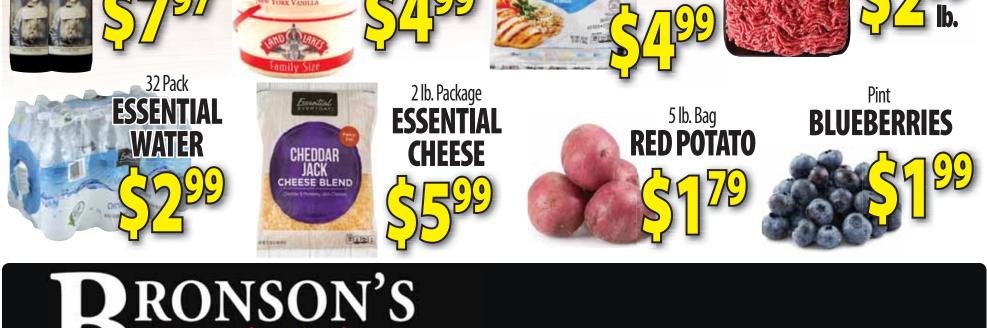

Sue B. Balcom photo

March can be pretty cold and snowy in North Dakota. Does it seem like we are going to continue to have perfect winter temperatures until spring? Well, maybe not as this photo of a March landscape tells the tale of spring snow storms.